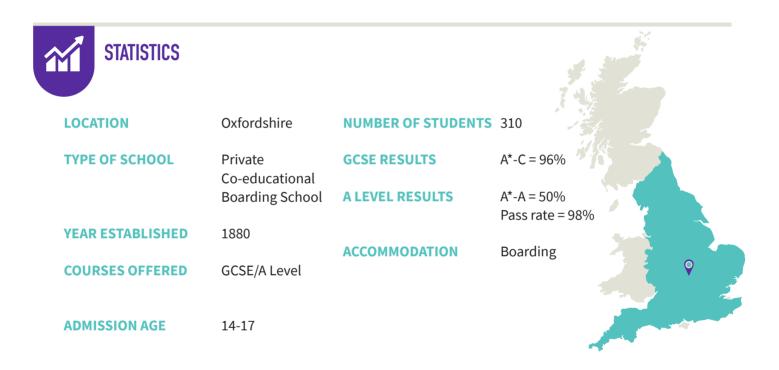

Kingham Chipping Norton OX7 6TH

kinghamhill.org.uk

## Kingham Hill School is a small co-educational independent day and boarding school for children aged 11-18 nestled in the heart of the Cotswolds.

We provide an excellent education with top-class learning facilities where every pupil has endless opportunities to learn, excel and realise their potential. We prioritise development beyond the classroom to ensure pupils leave us as rounded young adults who will become happy and successful in their future lives.







# **KEY FACTS**

Students from over 25 countries

Notable Alumni—Lord Adonis, Journalist and former Labour politician – Secretary of State for Transport 2009-2010

Guy Pratt - Bassist for Pink Floyd

R. J. Ellory – award-winning crime writer







# **FACILITIES**

- 100 acre site
- Basketball courts
- Track and field facilities
- Football Field
- Swimming Pool
- Indoor Sports Centre

- Sauna
- Fitness Suite
- Dance and Drama Studio
- Tennis Courts



# **EXTRA-CURRICULAR ACTIVITIES**

The school offers a choice of extracurricular activities. In terms of recreational activities, the school's choir is very famous and is often invited to perform in various places. Professional tutors teach the students to learn various musical instruments. In addition, there are also regular students wi